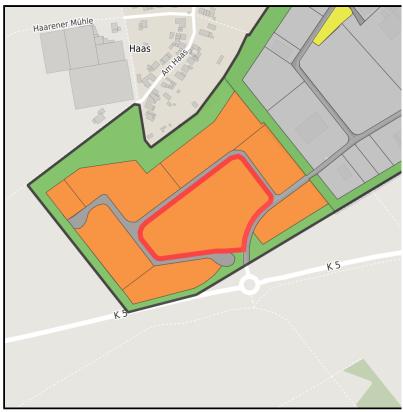

# GERMAN.SITE SITES AND REAL ESTATE

Gewerbegebiet Haaren Ort: Waldfeucht

www.germansite.de

Regional overview

Municipal overview

Detail view

### **Parcel**

Area size 19,000 m<sup>2</sup>

Availability Available area within short term (< 2 years)

Divisible No 24h operation No

#### **Details on commercial zone**

The mix makes the difference ....Industries in the Haaren industrial estate

Numerous companies are located in the approx. 146,000 m² Waldfeucht-Haaren industrial and commercial area, including a gas station, a construction company, an ice production company, a container service, a painting and decorating company, a bus company, a heating and plumbing company and a company for the production of windows, doors and conservatories.