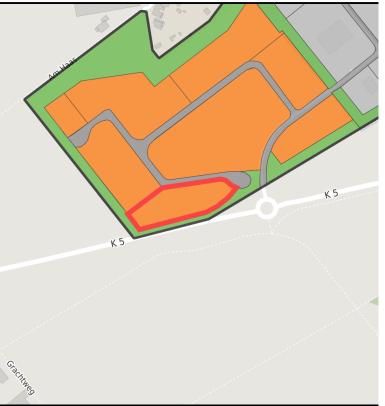

# Parcel

| Area size     | 6,000 m <sup>2</sup>                         |
|---------------|----------------------------------------------|
| Availability  | Available area within short term (< 2 years) |
| Divisible     | No                                           |
| 24h operation | No                                           |

### Details on commercial zone

The mix makes the difference .... Industries in the Haaren industrial estate

Numerous companies are located in the approx. 146,000 m<sup>2</sup> Waldfeucht-Haaren industrial and commercial area, including a gas station, a construction company, an ice production company, a container service, a painting and decorating company, a bus company, a heating and plumbing company and a company for the production of windows, doors and conservatories.