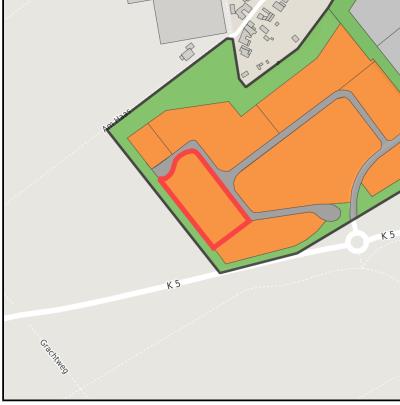

# GERMAN.SITE SITES AND REAL ESTATE

Gewerbegebiet Haaren Ort: Waldfeucht

www.germansite.de

Regional overview

Municipal overview

Detail view

### **Parcel**

Area size 7,800 m<sup>2</sup>

Availability Available area within short term (< 2 years)

Divisible No 24h operation No