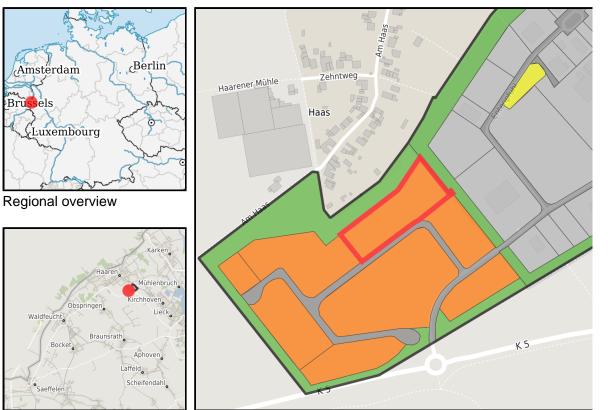

#### www.germansite.de

Municipal overview

Detail view

# Parcel

| Area size     | 9,000 m <sup>2</sup>                         |
|---------------|----------------------------------------------|
| Availability  | Available area within short term (< 2 years) |
| Divisible     | No                                           |
| 24h operation | No                                           |

### Details on commercial zone

The mix makes the difference .... Industries in the Haaren industrial estate

Numerous companies are located in the approx. 146,000 m<sup>2</sup> Waldfeucht-Haaren industrial and commercial area, including a gas station, a construction company, an ice production company, a container service, a painting and decorating company, a bus company, a heating and plumbing company and a company for the production of windows, doors and conservatories.