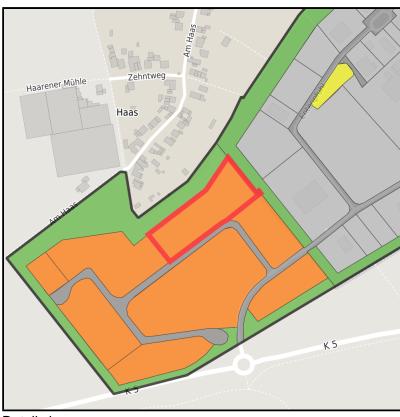

# GERMAN.SITE SITES AND REAL ESTATE

Gewerbegebiet Haaren Ort: Waldfeucht

www.germansite.de

Regional overview

Municipal overview

Detail view

### **Parcel**

Area size 9,000 m<sup>2</sup>

Availability Available area within short term (< 2 years)

Divisible No 24h operation No

#### **Details on commercial zone**

The mix makes the difference ....Industries in the Haaren industrial estate

Numerous companies are located in the approx. 146,000 m² Waldfeucht-Haaren industrial and commercial area, including a gas station, a construction company, an ice production company, a container service, a painting and decorating company, a bus company, a heating and plumbing company and a company for the production of windows, doors and conservatories.