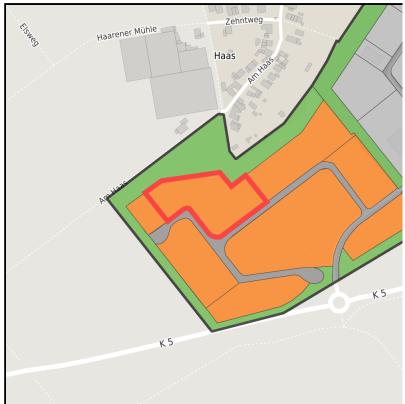

# GERMAN.SITE SITES AND REAL ESTATE

Gewerbegebiet Haaren Ort: Waldfeucht

www.germansite.de

Regional overview

Municipal overview

Detail view

### **Parcel**

Area size 10,175 m²

Availability Available area within short term (< 2 years)

Divisible No 24h operation No

#### **Details on commercial zone**

The mix makes the difference ....Industries in the Haaren industrial estate

Numerous companies are located in the approx. 146,000 m² Waldfeucht-Haaren industrial and commercial area, including a gas station, a construction company, an ice production company, a container service, a painting and decorating company, a bus company, a heating and plumbing company and a company for the production of windows, doors and conservatories.