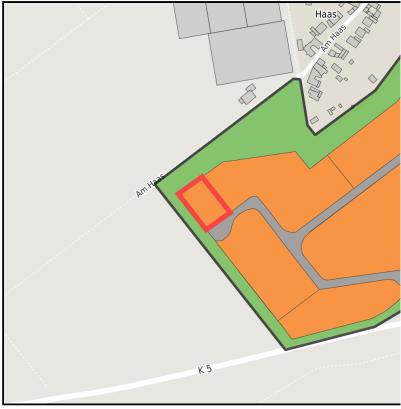

# GERMAN.SITE SITES AND REAL ESTATE

Gewerbegebiet Haaren Ort: Waldfeucht

www.germansite.de

Regional overview

Municipal overview

Detail view

### **Parcel**

Area size 1,940 m<sup>2</sup>

Availability Available area within short term (< 2 years)

Divisible No 24h operation No