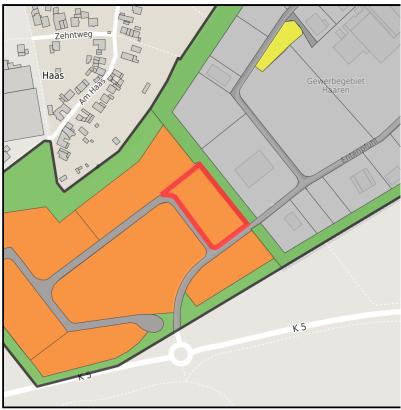

### **Parcel**

Area size 5,500 m<sup>2</sup>

Availability Available area within short term (< 2 years)

Divisible No 24h operation No

#### **Details on commercial zone**

The mix makes the difference ....Industries in the Haaren industrial estate

Numerous companies are located in the approx. 146,000 m² Waldfeucht-Haaren industrial and commercial area, including a gas station, a construction company, an ice production company, a container service, a painting and decorating company, a bus company, a heating and plumbing company and a company for the production of windows, doors and conservatories.