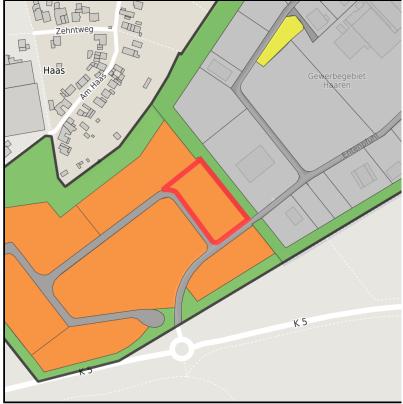

# GERMAN.SITE SITES AND REAL ESTATE

Gewerbegebiet Haaren Ort: Waldfeucht

www.germansite.de

Regional overview

Municipal overview

Detail view

### **Parcel**

Area size 5,500 m<sup>2</sup>

Availability Available area within short term (< 2 years)

Divisible No 24h operation No