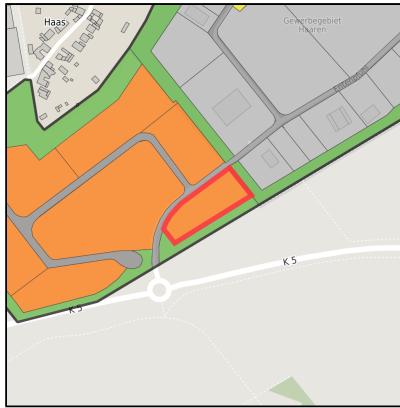

# GERMAN.SITE SITES AND REAL ESTATE

Gewerbegebiet Haaren Ort: Waldfeucht

www.germansite.de

Regional overview

Municipal overview

Detail view

### **Parcel**

Area size  $4,963 \text{ m}^2$ Price  $40.00 \notin \text{/m}^2$ 

Availability Available area within short term (< 2 years)

Divisible No 24h operation No