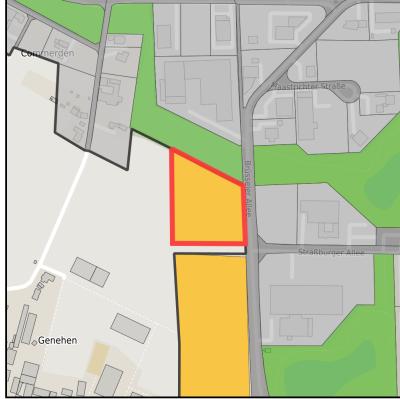

#### **Parcel**

Area size 10,500 m<sup>2</sup>

Availability Available area within medium term (2-5 years)

Divisible No 24h operation No

#### **Details on commercial zone**

GIPCO - Your location for Erkelenz & Europe!

The European single market has made the town of Erkelenz a central location within the European economic community due to its proximity to the borders with Belgium and the Netherlands. As is already evident on the outside, GIPCO takes European interaction into account. There are streets here with names such as Brüsseler Allee and Straßburger Allee, as well as Luxemburger Straße, Maastrichter Straße, and Sittarder Straße. The last also refers to the partnership, established several years ago, between the towns of Sittard and Erkelenz.