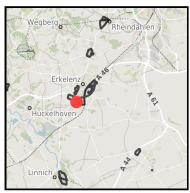

## **Transport infrastructure**

| Freeway | A 46                     | 0.8 km  |
|---------|--------------------------|---------|
| Airport | A 61                     | 11.4 km |
| Airport | Mönchengladbach          | 36 km   |
| Port    | Neuss                    | 38.9 km |
| Port    | Holtum-Nordweg Born (NL) | 48.9 km |