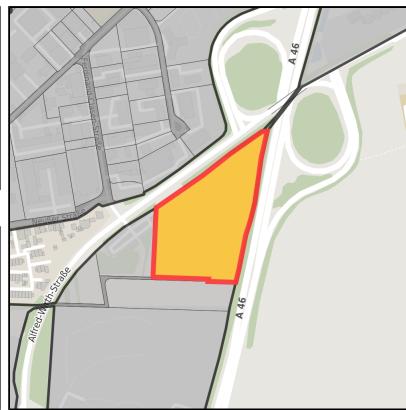

#### **Parcel**

Area size 29,101 m<sup>2</sup>

Availability Available area within medium term (2-5 years)

Divisible Yes 24h operation No

Gewerbegebiet Erkelenz-Ost Ort: Erkelenz

www.germansite.de