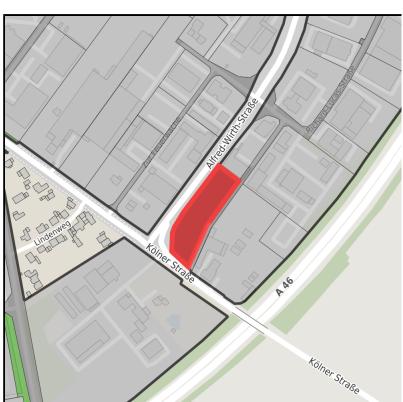

## GERMAN.SITE SITES AND REAL ESTATE

Gewerbegebiet Erkelenz-Ost

Ort: Erkelenz www.germansite.de

Regional overview

Municipal overview

Detail view

### **Parcel**

Area size 4,997 m<sup>2</sup>

Availability Immediately available area

Divisible No 24h operation No

Gewerbegebiet Erkelenz-Ost Ort: Erkelenz

www.germansite.de