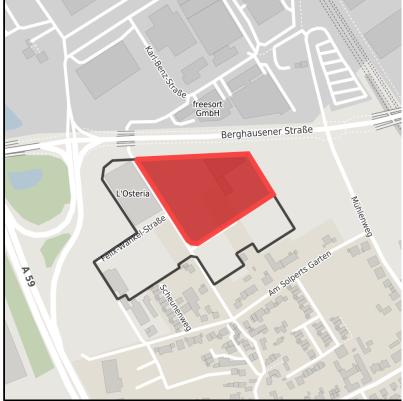

## GERMAN.SITE SITES AND REAL ESTATE

Gewerbegebiet Am Solpert Ort: Langenfeld (Rhld.)

www.germansite.de

Regional overview

Municipal overview

Detail view

#### **Parcel**

Area size 18,137 m<sup>2</sup>

Availability Immediately available area

Divisible No 24h operation No