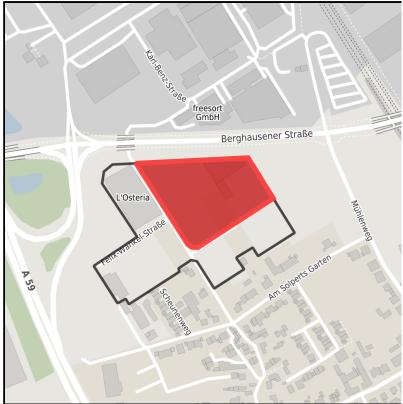

## GERMAN.SITE SITES AND REAL ESTATE

Gewerbegebiet Am Solpert Ort: Langenfeld (Rhld.)

www.germansite.de

Regional overview

Municipal overview

Detail view

#### **Parcel**

Area size 18,137 m<sup>2</sup>

Availability Immediately available area

Divisible No 24h operation No

# **Transport infrastructure**

| Freeway | A 59 Düsseldorf/Leverkusen/Köln | 0.3 km |
|---------|---------------------------------|--------|
| Airport | Flughafen Düsseldorf            | 28 km  |
| Airport | Flughafen Köln/Bonn             | 35 km  |