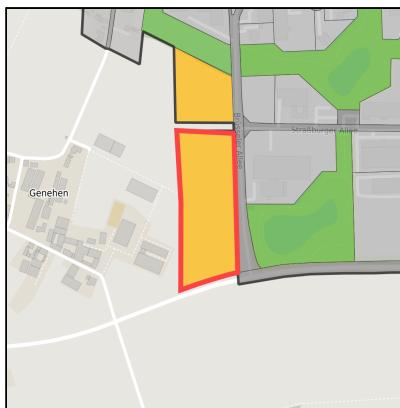

# Gewerbe- und Industriepark Commerden (GIPCO)

Ort: Erkelenz www.germansite.de

Regional overview

Municipal overview

Detail view

### **Parcel**

Area size 25,130 m<sup>2</sup>

Availability Available area within medium term (2-5 years)

Divisible No 24h operation No