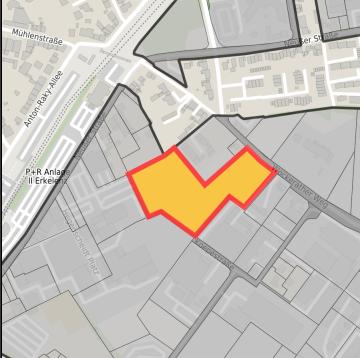

# Gewerbegebiet Erkelenz-Ost

Ort: Erkelenz www.germansite.de

Regional overview

Municipal overview

Detail view

### **Parcel**

Area size 17,470 m<sup>2</sup>

Availability Available area within medium term (2-5 years)

Divisible No 24h operation No

Gewerbegebiet Erkelenz-Ost Ort: Erkelenz

www.germansite.de