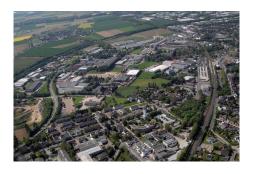

### **Details on commercial zone**

Tradition & progress!

Erkelenz-Ost is the largest commercial zone in the city. Its origins go back to the beginning of industrialization. The focus here is on globally operating mechanical engineering companies, an energy supply company, tree nurseries and numerous manufacturing companies. In addition, wholesalers, retailers, service providers from various industries and a newspaper publisher are located here.

### Information about Erkelenz

The drilling equipment pioneer Anton Raky moved the seat of the international drilling company from Strasbourg to Erkelenz at the end of the 19th century, which was the beginning of further industrial settlements. Nowadays world-famous machine and drill producers as well as various nationwide oriented companies of small or middle size constitute the solid and multifaceted industry structure.