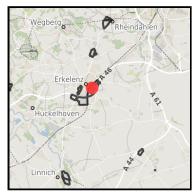

# **Transport infrastructure**

| Freeway      | A46                       | 2.1 km  |
|--------------|---------------------------|---------|
| Airport      | Düsseldorf                | 54.7 km |
| Airport      | Köln-Bonn                 | 71.8 km |
| Port         | Neuss                     | 34.4 km |
| Port         | Holtum-Noordweg Born (NL) | 55.3 km |
| Rail freight | Düsseldorf-Hbf            | 49.2 km |