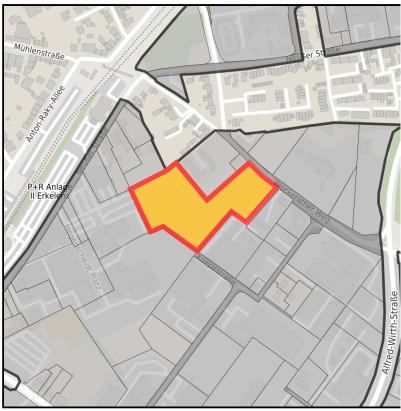

#### **Parcel**

Area size 17,470 m<sup>2</sup>

Availability Available area within medium term (2-5 years)

Divisible No 24h operation No

Gewerbegebiet Erkelenz-Ost Ort: Erkelenz

www.germansite.de