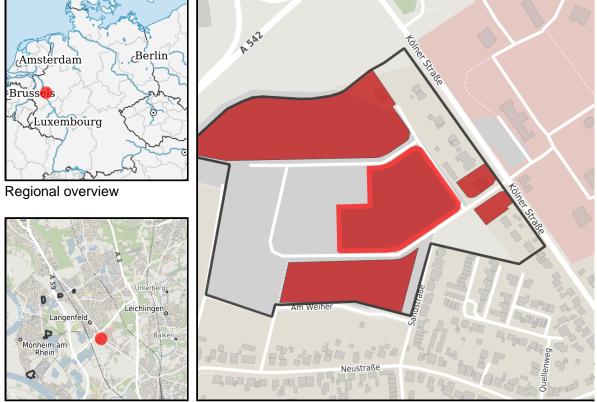

#### Details on commercial zone

The Reusrath Nord-West industrial park is located directly on the L 219 road, and after only 250 meters you will reach the access road to the A 542, which connects the A 3 and A 59 freeways. The nearby public transport connection offers excellent connections to the Langenfeld S-Bahn station. Total planning area: approx. 17 ha, net commercial area: approx. 8 ha, flexible division of plots up to 26,000 m<sup>2</sup>.

- 2 bus stops on the L 219 road within walking distance

Possible uses: commercial and mixed-use area ""GE and MI"", deviating construction method, Specifics

site occupancy index 0.8

The development of the site has been completed, so that immediate development is possible. Taking planning law requirements and municipal development goals into account, areas can be developed according to the stipulations of the development plan, if available.