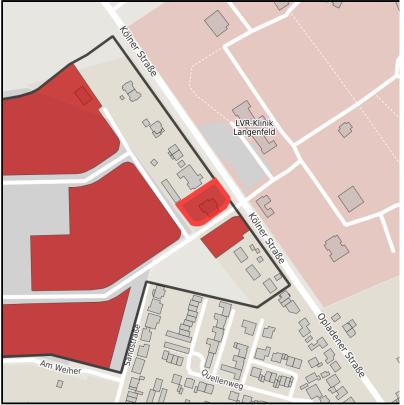

# Parcel

Area size Availability Divisible 24h operation 1,600 m<sup>2</sup> Immediately available area No No

#### Details on commercial zone

The Reusrath Nord-West industrial park is located directly on the L 219 road, and after only 250 meters you will reach the access road to the A 542, which connects the A 3 and A 59 freeways. The nearby public transport connection offers excellent connections to the Langenfeld S-Bahn station. Total planning area: approx. 17 ha, net commercial area: approx. 8 ha, flexible division of plots up to 26,000 m<sup>2</sup>.

- 2 bus stops on the L 219 road within walking distance

Possible uses: commercial and mixed-use area ""GE and MI"", deviating construction method, Specifics

site occupancy index 0.8

The development of the site has been completed, so that immediate development is possible. Taking planning law requirements and municipal development goals into account, areas can be developed according to the stipulations of the development plan, if available.