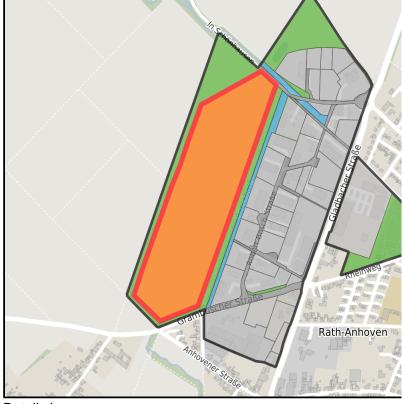

# Gewerbegebiet Rath-Anhoven

Ort: Wegberg www.germansite.de

Regional overview

Municipal overview

Detail view

#### **Parcel**

Area size 118,926 m<sup>2</sup>

Availability Available area within short term (< 2 years)

Divisible Yes 24h operation No

#### **Details on commercial zone**

The Rath-Anhoven industrial park is located in the south-eastern part of the Wegberg city limits, directly on the B 57 highway. Its proximity to the cities of Mönchengladbach and Erkelenz means that it is excellently connected to the national freeway network (A 46, A 52 and A 61). In addition to the original settlements from the automobile industry, in recent years skilled trades and manufacturing companies have settled there, which maintain their business relations throughout Europe. Large-scale retail trade is not permitted in this industrial park.