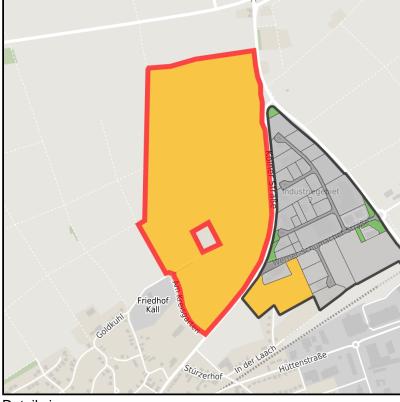

# Gewerbegebiet Kall / Schleiden

Ort: Kall www.germansite.de

Regional overview

Municipal overview

Detail view

#### **Parcel**

Area size 359,500 m<sup>2</sup>

Availability Available area within medium term (2-5 years)

Divisible Yes 24h operation Yes

#### **Details on commercial zone**

Kall - Your location in the Eifel National Park

The Kall/Schleiden industrial estate is located in the north-east of the village of Kall and adjoins the Kall II industrial estate to the west. Via the L206 running along the area, the motorway 1 can be reached in a few minutes and, together with the nearby Kall railway station, guarantees an optimal connection to the centres located north and south of Kall. The commercial areas throughout the site, which are located in close proximity to each other, are characterised by a balanced mix of industries. Thus, in addition to small and medium-sized craft businesses, branches of various retail companies and numerous manufacturing companies have been successfully operating in Kall for a long time.