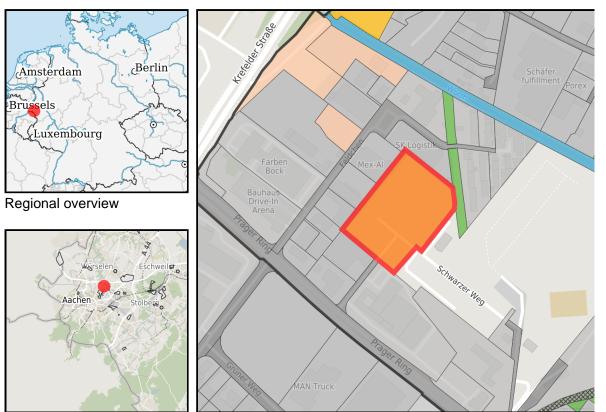

#### Prager Ring - Strangenhäuschen Ort: Aachen

#### www.germansite.de

Municipal overview

Detail view

# Parcel

Area size Availability Area designation Divisible 24h operation 17,109 m<sup>2</sup> Available area within short term (< 2 years) Commercial zone Yes No