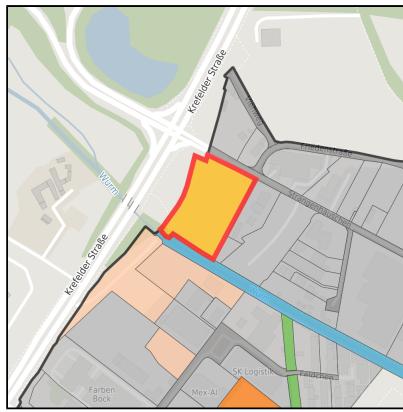

#### **Parcel**

Area size 10,600 m<sup>2</sup>

Available area within medium term (2-5 years) Availability

Area designation Commercial zone

Divisible No 24h operation No

Prager Ring - Strangenhäuschen Ort: Aachen

#### **Details on commercial zone**

Close to the city and the Netherlands

Located northeastern to the city centre of Aachen, the business park is convenient in respect to traffic because of the close connection to A4 which enables also foreign purchasing power. The modified area use plan displays large area-retail. In the surroundings there are already located several smaller and larger retail businesses.

Area type GE / MI