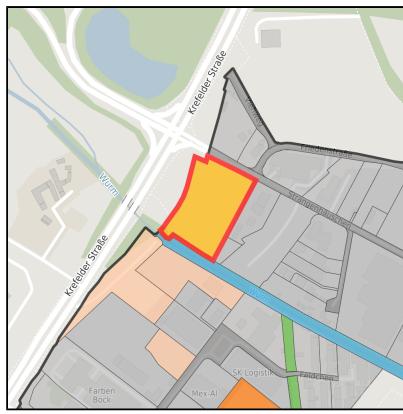

#### **Parcel**

Area size 10,600 m<sup>2</sup>

Availability Available area within medium term (2-5 years)

Area designation Commercial zone

Divisible No 24h operation No

Prager Ring - Strangenhäuschen Ort: Aachen

#### **Details on commercial zone**

Close to the city and the Netherlands

Located northeastern to the city centre of Aachen, the business park is convenient in respect to traffic because of the close connection to A4 which enables also foreign purchasing power. The modified area use plan displays large area-retail. In the surroundings there are already located several smaller and larger retail businesses.