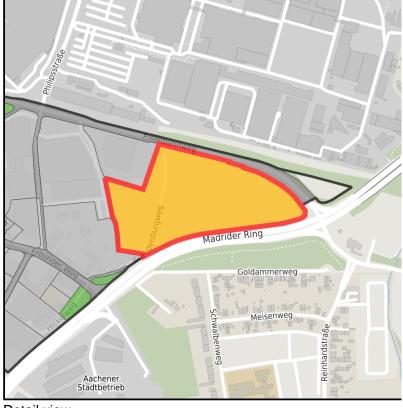

### **EXPOSÉ**

GERMAN.SITE SITES AND REAL ESTATE

Rothe Erde Ort: Aachen

www.germansite.de

Regional overview

Municipal overview

Detail view

### **Parcel**

Area size 56,462 m<sup>2</sup>

Availability Available area within medium term (2-5 years)

Divisible Yes 24h operation No

Rothe Erde Ort: Aachen

www.germansite.de