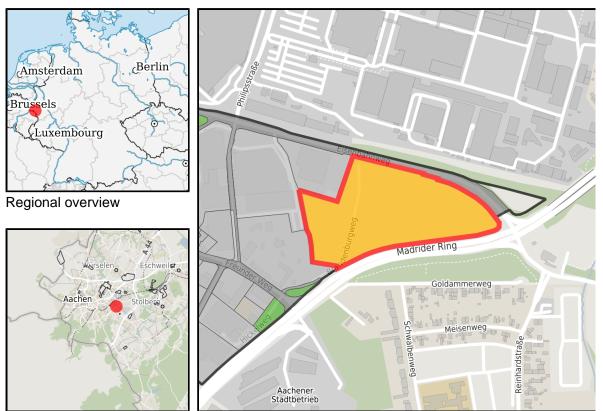

### Rothe Erde Ort: Aachen

# Parcel

| Area size     | 56,462 m²                                     |
|---------------|-----------------------------------------------|
| Availability  | Available area within medium term (2-5 years) |
| Divisible     | Yes                                           |
| 24h operation | No                                            |

### Details on commercial zone

Well reachable at the side of Global Player

Located conveniently at A544 and close to the city centre Rothe Erde offers optimal site conditions. As significant business area and historical steel location Rothe Erde is a home for nominate worldwide enterprises like Philips or Continental and offers a modern infrastructure with varied possibilities of establishing for all branches.