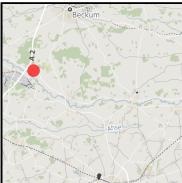

#### www.germansite.de

Regional overview

Municipal overview

#### Details on commercial zone

The municipality of Lippetal intends to develop an industrial zone near the junction of the A2 freeway. The industrial zone is to be connected to the "Westfalen" power plant via a process steam pipeline. A feasibility study on supplying the planned area with process heat is available. In addition to the supply of process heat, the industrial zone will also have a good broadband connection. Due to the proximity of the power plant, the supply of all its other products is also ensured.

## **Transport infrastructure**

| Freeway      | A2                  | 1 km  |
|--------------|---------------------|-------|
| Airport      | Dortmund            | 37 km |
| Airport      | Paderborn-Lippstadt | 55 km |
| Port         | Hamm-Uentrop        | 4 km  |
| Rail freight | Hamm-Uentrop        | 4 km  |